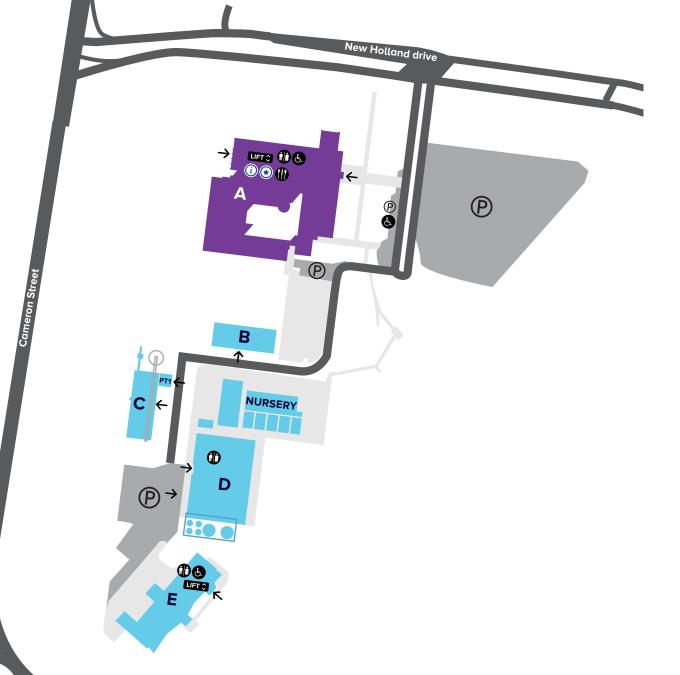

# Cranbourne **Campus Map**

### Cranbourne Campus

### Key

- information, Building A
- Enrolment centre and payments, Building A

For further information visit **chisholm.edu.au** 

#### **Building A**

Reception and library, auditorium, student centre, cafeteria, computer labs, classrooms, business services, information technology and computer systems, multi-faith room

#### **Building B**

Nursery

#### **Building C**

Plumbing and safety training area

#### **Building D**

Glass house

### **Building E**

Plumbing, workplace safety unit, workshops, classrooms and computer lab

#### **Building PT1**

Classroom