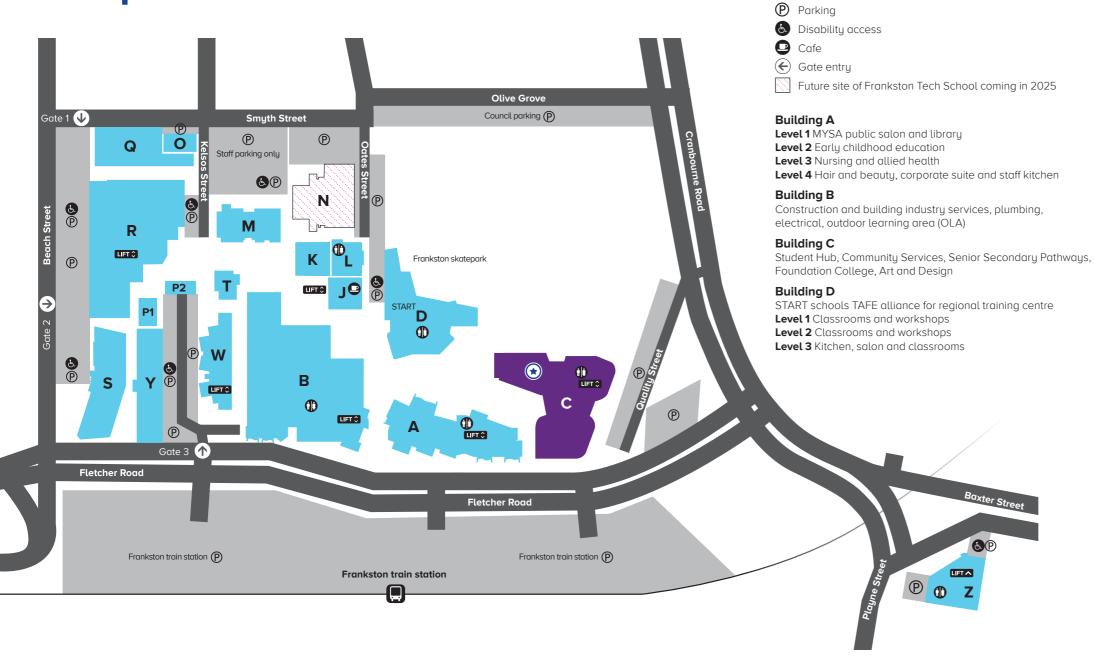

# **Chisholm**Frankston **Campus Map**

# Frankston Campus

Key

Toilet

Enrolment centre and payments, Building C

#### **Building J**

Cafeteria

#### **Building K**

Campus Services and Infrastructure, security office

#### **Building L**

Not used

#### **Building M**

Not used

#### **Building N**

Future site of Frankston Tech School coming in 2025

#### **Building O**

Not used

#### **Building Portables**

Portable P1 Classrooms

Portable P2 Classrooms

#### **Building Q**

Not used

#### **Building R**

Defence

#### **Building S**

Not used

#### **Building T**

Interactive media and arts

#### **Building W**

Business services and information technology

Level 1 Classrooms and computer labs

Level 2 Computer lab

#### **Building Y**

Massage

#### **Building Z**

Not used