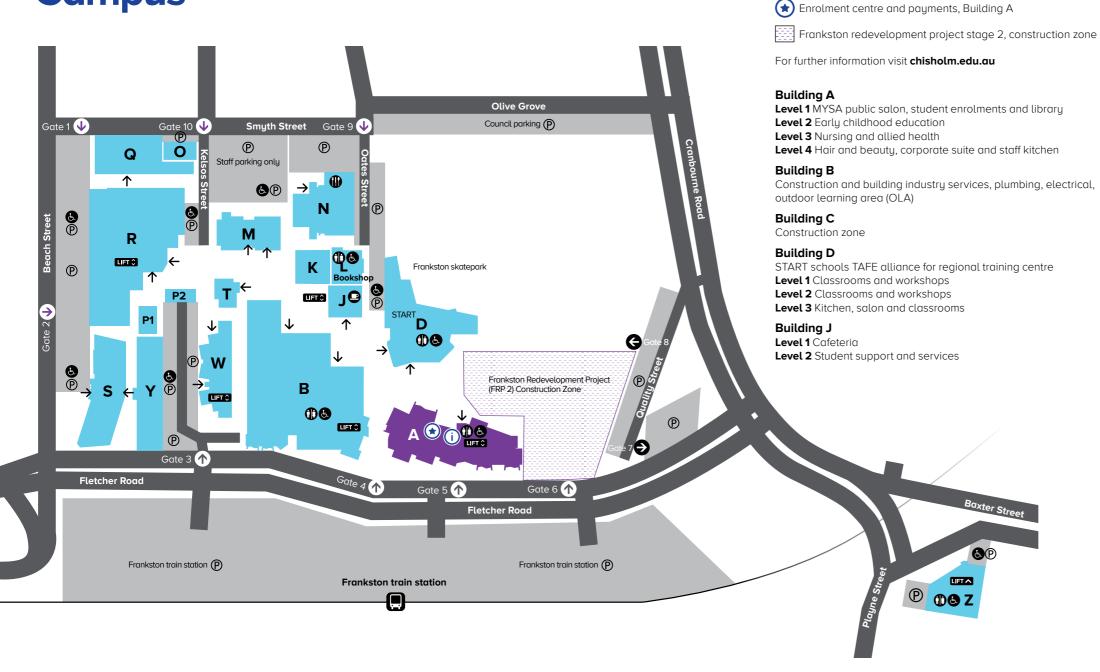

## Frankston Campus

Key

(i) Information, Building A

#### **Building K**

Level 1 Campus services and Infrastructure

**Level 2** Security control room

#### Building L

Level 1 Bookshop

Level 2 Classrooms

#### Building M

Level 1 Foundation College

Level 2 Community services

#### **Building N**

Level 1 Bunurong Restaurant and hospitality

**Level 2** Classrooms

#### **Building O**

Not used

#### **Building Portables**

Portable P1 Classrooms

Portable P2 Classrooms

#### **Building Q**

Not used

#### **Building R**

**Level 1** Automotive and transport, engineering and navy

Level 2 Computer lab and classrooms

#### **Building S**

Interactive media and arts

#### **Building T**

Interactive media and arts

#### **Building W**

Business services and information technology

Level 1 Classrooms and computer labs

**Level 2** Computer lab and New Enterprise Incentive Scheme (NEIS)

#### Building Y

Senior and technical college, massage clinic and classrooms

#### **Building Z**

Level 1 Offices and conference room

Level 2 Exam centre